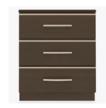

Other Chest Styles

Hollywood chest styles include 3, 4, 5 and 6 drawer versions.