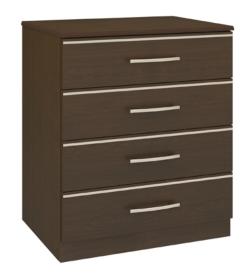

# hollywood

Chest Wide 4 Drawers

# Chest Wide 4 Drawers

Defined by clean lines and sparkling 3/8" brushed aluminum inlays, Kwalu's Hollywood collection transports you to the Golden Age of American cinema. This glamorous collection includes a bedside, wardrobe, chest, headboard, footboard and so much more. Completely customizable from fit to finish.

Model: HLCH40W 31.5W 19D 36H