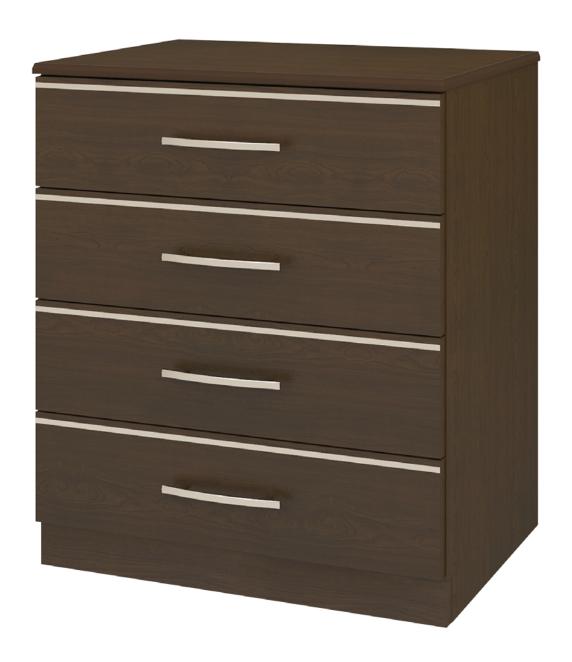

# hollywood

Chest Wide 4 Drawers

# Chest Wide 4 Drawers

Defined by clean lines and sparkling 3/8" brushed aluminum inlays, Kwalu's Hollywood collection transports you to the Golden Age of American cinema. This glamorous collection includes a bedside, wardrobe, chest, headboard, footboard and so much more. Completely customizable from fit to finish.

Model: HLCH40W 31.5W 19D 36H

**Drawers** 

Are constructed with both dowel and mechanical fasteners for additional strength. 100lb static and dynamic load Euro Drawer Slides allow for easy opening and closing.

Aluminum Inlay

This collection is identified by %" brushed aluminum inlays.