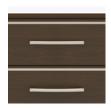

Model: HLCH40W 31.5W 19D 36H

Other Chest Styles

Hollywood chest styles include 3, 4, 5 and 6 drawer versions.